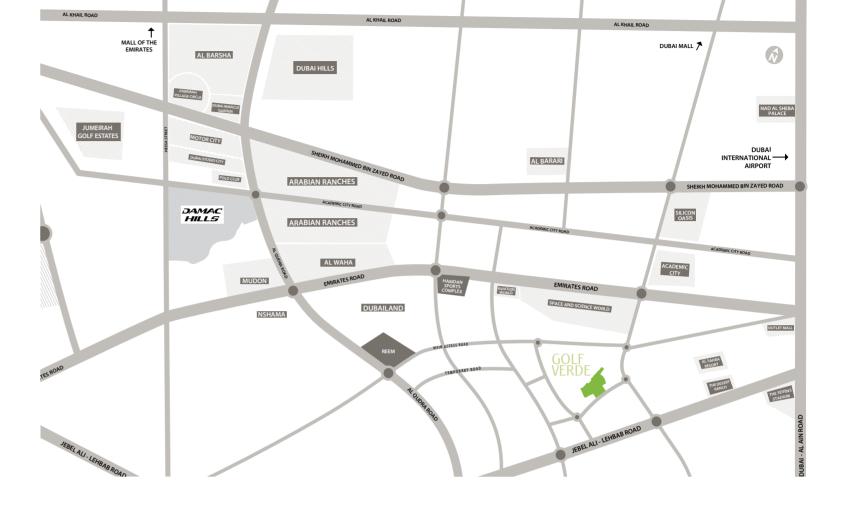

# JAKE DERFECT SETTING

SCHOOL

RETAIL

 ☐→☐ ENTRANCE

FIORA

Golf Verde in Dubailand is just a short drive from Dubai's city centre. The strategic location allows easy access to four major highways and other networks that put the city within easy reach. Take the Umm Suqeim Expressway and find yourself at Golf Verde in Dubailand within 25 minutes.