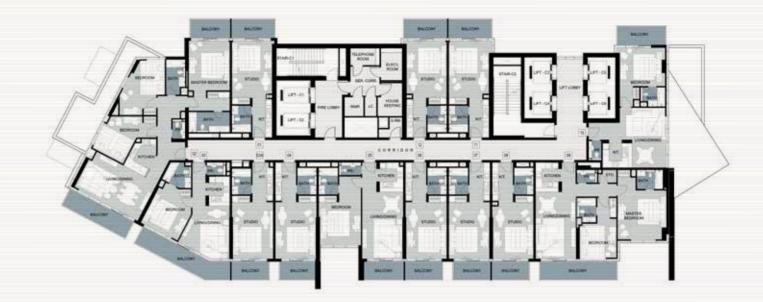

TYPICAL FLOOR PL

LEVEL 2

LEVEL 3

ARTESIA B\_L3

LEVELS 4-17

TYPICAL FLOOR PLAN

 $\bigcap$ 

 $\geq$ 

LEVEL 19

LEVEL 20

LEVEL 23

LEVELS 4-7 9-10 12-13 & 15

LEVELS 8,14

LEVEL 11

LEVEL 17

LEVEL 18

LEVEL 19

LEVEL 2

LEVELS 7-8

LEVELS 13-14