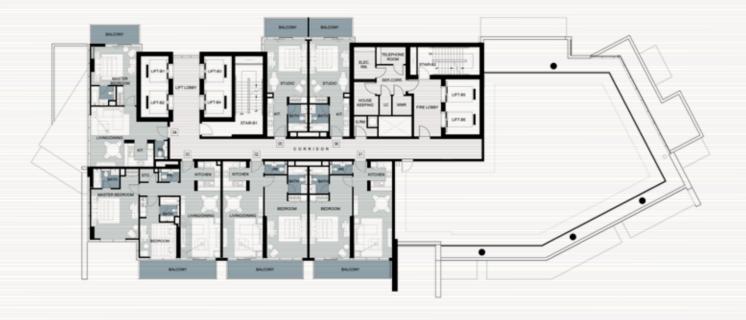

TYPICAL FLOOR PL

LEVEL 2

LEVEL 3

ARTESIA B\_L3

LEVELS 4-17

TYPICAL FLOOR PLAN

 $\bigcap$ 

 $\geq$ 

LEVEL 19

LEVEL 20

LEVEL 23

LEVELS 4-7 9-10 12-13 & 15

LEVELS 8,14

LEVEL 11

LEVEL 17

LEVEL 18