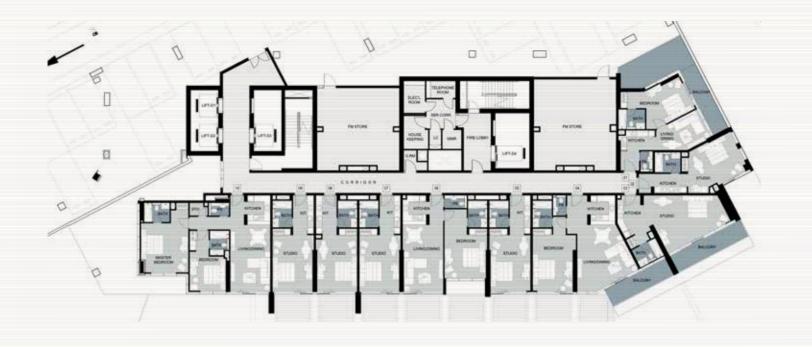

TYPICAL FLOOR PL

LEVEL 2

LEVEL 3

ARTESIA B\_L3

LEVELS 4-17

TYPICAL FLOOR PLAN

 $\bigcap$ 

 $\geq$ 

LEVEL 19

LEVEL 20

LEVEL 23

LEVELS 4-7 9-10 12-13 & 15

LEVELS 8,14

LEVEL 11

LEVEL 17

LEVEL 18

LEVEL 19

LEVEL 2

LEVELS 7-8

LEVELS 13-14