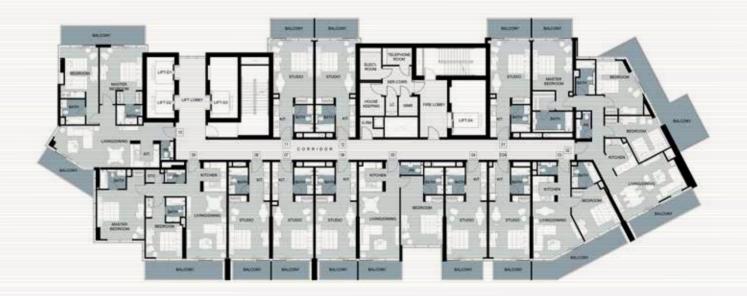

TYPICAL FLOOR PL

LEVEL 2

LEVEL 3

ARTESIA B\_L3

LEVELS 4-17

TYPICAL FLOOR PLAN

 $\bigcap$ 

 $\geq$ 

LEVEL 19

LEVEL 20

LEVEL 23

LEVELS 4-7 9-10 12-13 & 15

LEVELS 8,14

LEVEL 11

LEVEL 17

LEVEL 18