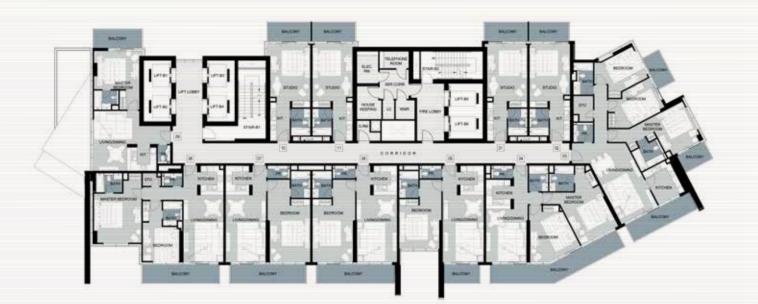

TYPICAL FLOOR PL

LEVEL 2

LEVEL 3

ARTESIA B\_L3

LEVELS 4-17

TYPICAL FLOOR PLAN

 $\bigcap$ 

 $\geq$ 

LEVEL 19

LEVEL 20

LEVEL 23

LEVELS 4-7 9-10 12-13 & 15

LEVELS 8,14

LEVEL 11

LEVEL 17

LEVEL 18