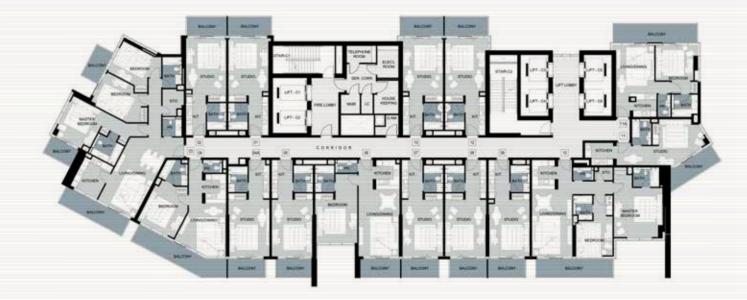

TYPICAL FLOOR PL

LEVEL 2

LEVEL 3

ARTESIA B\_L3

LEVELS 4-17

TYPICAL FLOOR PLAN

 $\bigcap$ 

 $\geq$ 

LEVEL 19

LEVEL 20

LEVEL 23

LEVELS 4-7 9-10 12-13 & 15

LEVELS 8,14

LEVEL 11

LEVEL 17

LEVEL 18