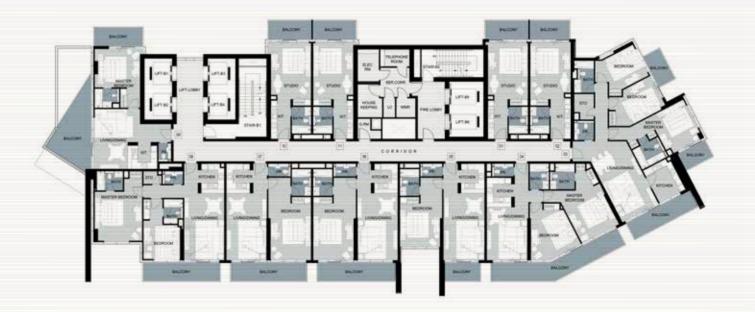

TYPICAL FLOOR PL

LEVEL 2

LEVEL 3

ARTESIA B\_L3

LEVELS 4-17

TYPICAL FLOOR PLAN

 $\bigcap$ 

 $\geq$ 

LEVEL 19

LEVEL 20

LEVEL 23

LEVELS 4-7 9-10 12-13 & 15

LEVELS 8,14

LEVEL 11

LEVEL 17

LEVEL 18