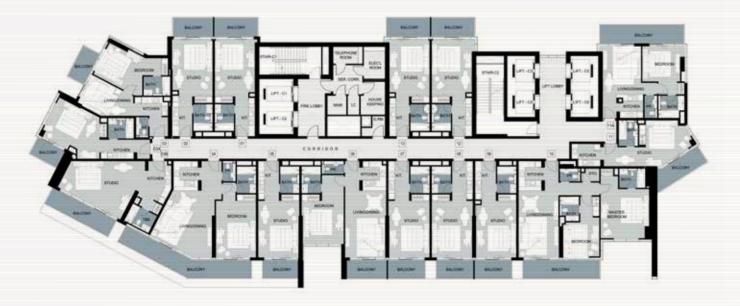

TYPICAL FLOOR PL

LEVEL 2

LEVEL 3

ARTESIA B\_L3

LEVELS 4-17

TYPICAL FLOOR PLAN

 $\bigcap$ 

 $\geq$ 

LEVEL 19

LEVEL 20

LEVEL 23

LEVELS 4-7 9-10 12-13 & 15

LEVELS 8,14

LEVEL 11

LEVEL 17

LEVEL 18