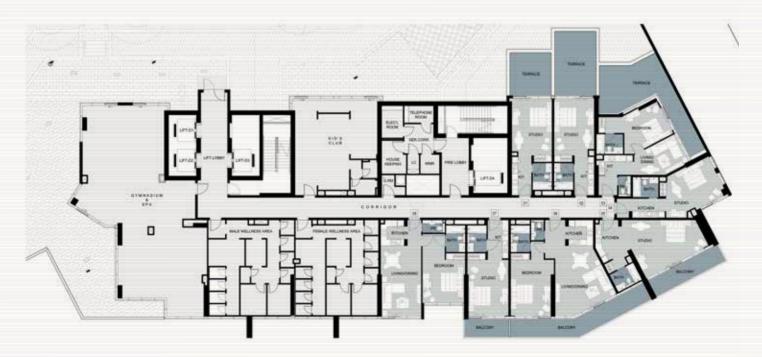

TYPICAL FLOOR PL

LEVEL 2

LEVEL 3

ARTESIA B\_L3

LEVELS 4-17

TYPICAL FLOOR PLAN

 $\bigcap$ 

 $\geq$ 

LEVEL 19

LEVEL 20

LEVEL 23

LEVELS 4-7 9-10 12-13 & 15

LEVELS 8,14

LEVEL 11

LEVEL 17

LEVEL 18

LEVEL 19

LEVEL 2

LEVELS 7-8

LEVELS 13-14