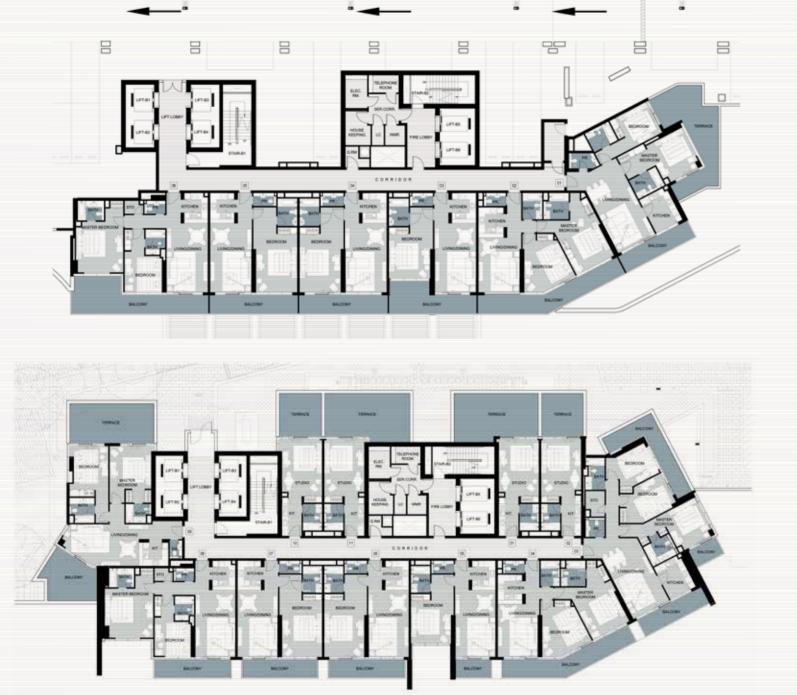

TYPICAL FLOOR PL

LEVEL 2

LEVEL 3

ARTESIA B\_L3

LEVELS 4-17

TYPICAL FLOOR PLAN

 $\bigcap$ 

 $\geq$ 