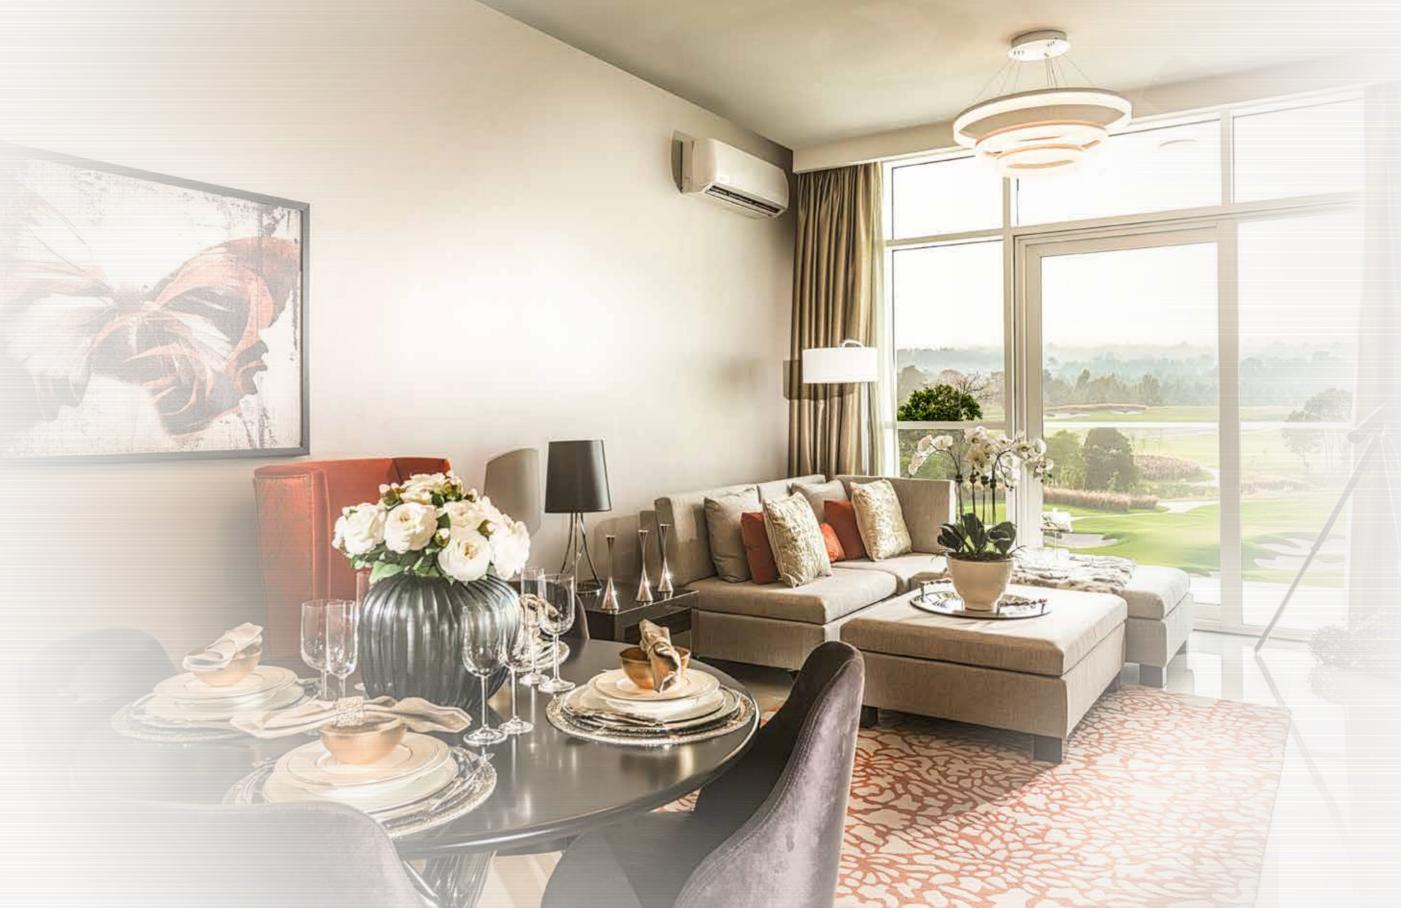

#### WARM INTERIORS

At Kiara come home to tastefully designed furnished spaces with large windows and wide open areas. Here, every apartment features elegant interiors, exquisitely finished and designed to give you the ultimate sense of comfort.