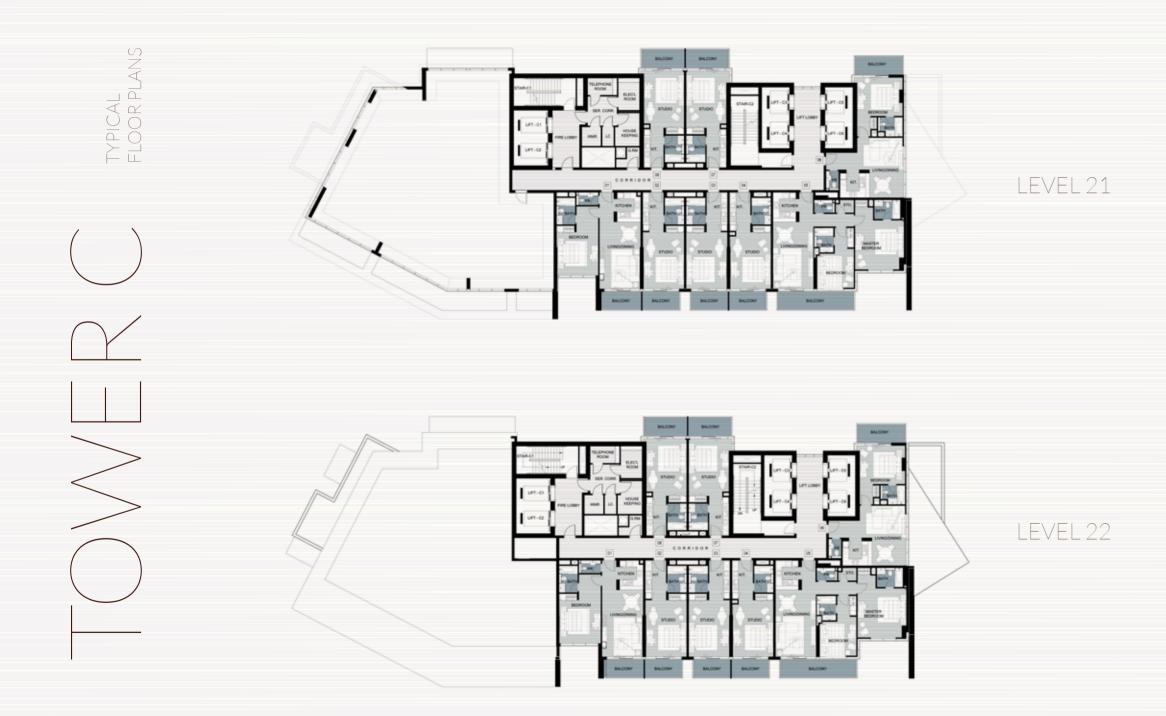

TYPICAL FLOOR PL

LEVEL 2

LEVEL 3

ARTESIA B\_L3

LEVELS 4-17

TYPICAL FLOOR PLAN

 $\bigcap$ 

 $\geq$ 

LEVEL 19

LEVEL 20

LEVEL 23

LEVELS 4-7 9-10 12-13 & 15

LEVELS 8,14

LEVEL 11

LEVEL 17

LEVEL 18

LEVEL 19

LEVEL 2

LEVELS 7-8

LEVELS 13-14