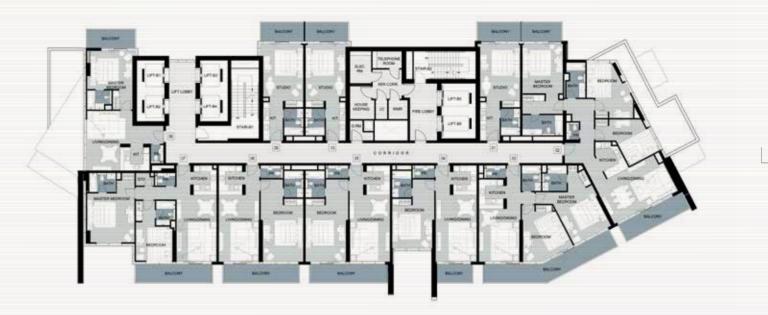

TYPICAL FLOOR PL

LEVEL 2

LEVEL 3

ARTESIA B\_L3

LEVELS 4-17

TYPICAL FLOOR PLAN

 $\bigcap$ 

 $\geq$ 

LEVEL 19

LEVEL 20

LEVEL 23

LEVELS 4-7 9-10 12-13 & 15

LEVELS 8,14

LEVEL 11

LEVEL 17

LEVEL 18