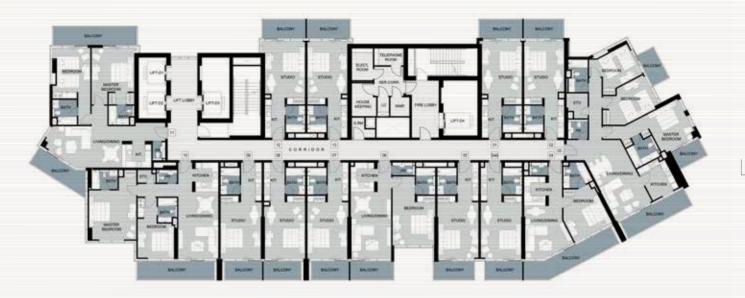

TYPICAL FLOOR PL

LEVEL 2

LEVEL 3

ARTESIA B\_L3

LEVELS 4-17

TYPICAL FLOOR PLAN

 $\bigcap$ 

 $\geq$ 

LEVEL 19

LEVEL 20

LEVEL 23

LEVELS 4-7 9-10 12-13 & 15

LEVELS 8,14

LEVEL 11

LEVEL 17

LEVEL 18