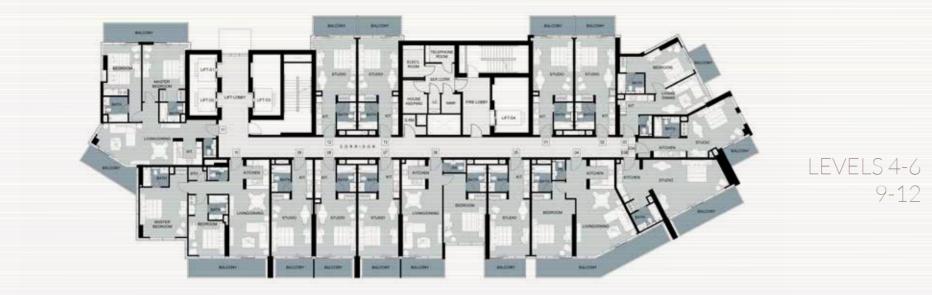

TYPICAL FLOOR PL

LEVEL 2

LEVEL 3

ARTESIA B\_L3

LEVELS 4-17

TYPICAL FLOOR PLAN

 $\bigcap$ 

 $\geq$ 

LEVEL 19

LEVEL 20

LEVEL 23

LEVELS 4-7 9-10 12-13 & 15

LEVELS 8,14

LEVEL 11

LEVEL 17

LEVEL 18