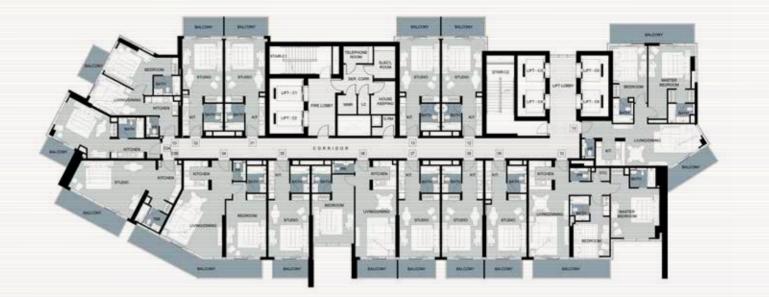

TYPICAL FLOOR PL

LEVEL 2

LEVEL 3

ARTESIA B\_L3

LEVELS 4-17

TYPICAL FLOOR PLAN

 $\bigcap$ 

 $\geq$ 

LEVEL 19

LEVEL 20

LEVEL 23

LEVELS 4-7 9-10 12-13 & 15

LEVELS 8,14

LEVEL 11

LEVEL 17

LEVEL 18