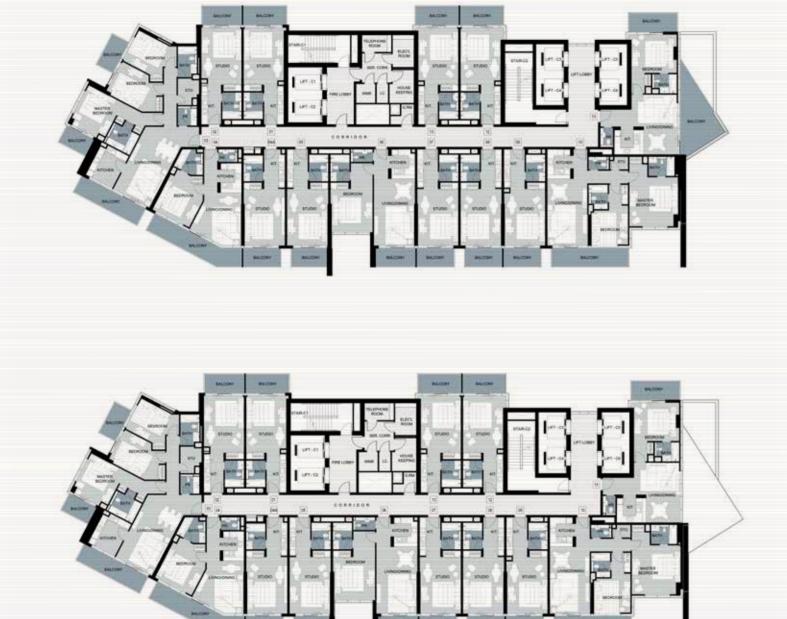

TYPICAL FLOOR PL

LEVEL 2

LEVEL 3

ARTESIA B\_L3

LEVELS 4-17

TYPICAL FLOOR PLAN

 $\bigcap$ 

 $\geq$ 

LEVEL 19

LEVEL 20

LEVEL 23

LEVELS 4-7 9-10 12-13 & 15

LEVELS 8,14

LEVEL 11

LEVEL 17

LEVEL 18

LEVEL 19

LEVEL 2

LEVELS 7-8

LEVELS 13-14